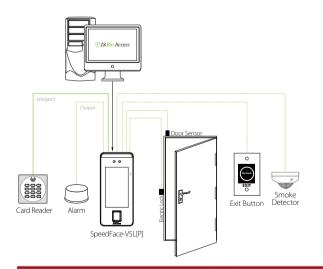

| 10% - 90%                                                                                                                                                               |
| Operating Temperature    | -10°C ~ 45°C (14°F ~ 113°F)                                                                                                                                             |
| Dimensions (W*H*D)       | 91.93 * 202.93 * 21.5 (mm)                                                                                                                                              |
| Supported Softwares      | ZKBioAccess                                                                                                                                                             |

#### **Configuration**



# **VIC.HK LIMITED** 域士·香港有限公司

Tel. : +852 3665 5720 Email: md@vic.hk Skype: VIC-MD

Web. : http://VIC.HK



VIC.HK We're Pro

### **Dimensions (mm)**