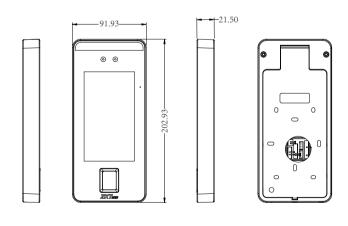

### **Dimensions (mm)**

## **Specifications**

| Disalou                  | F. in sh Tough Carean                                                                                                                                                   |
|--------------------------|-------------------------------------------------------------------------------------------------------------------------------------------------------------------------|
| Display                  | 5-inch Touch Screen                                                                                                                                                     |
| Face Capacity            | 6,000                                                                                                                                                                   |
| Palm Capacity            | 3,000                                                                                                                                                                   |
| Fingerprint Capacity     | 6,000 (Standard); 10,000 (Optional)                                                                                                                                     |
| Card Capacity            | 10,000                                                                                                                                                                  |
| Transactions             | 200,000                                                                                                                                                                 |
| Operation System         | Linux                                                                                                                                                                   |
| Standard Functions       | ID Card, ADMS, T9 Input, DST, Camera, 9-digit User ID, Access<br>Levels, Groups, Holidays, Anti- passback, Record Query, Tamper<br>Switch Alarm, Multiple Verify Modes. |
| Hardware                 | 900MHz Dual Core CPU, Memory 512MB RAM / 8G Flash, 2MP WDR Low Light Camera,<br>Adjustable Light Brightness LED                                                         |
| Communication            | TCP/IP, WiFi (Optional), Wiegand input / output, RS485                                                                                                                  |
| Access Control Interface | 3rd Party Electric Lock, Door Sensor, Exit Button, Alarm output, Auxiliary Input                                                                                        |
| Optional Function        | 13.56MHz IC Card                                                                                                                                                        |
| Facial Recognition Speed | ≤1s                                                                                                                                                                     |
| Biometrics Algorithms    | ZKFace V5.8 & ZKFinger V10.0 & ZKPalm V12.0                                                                                                                             |
| Power Supply             | 12V 3A                                                                                                                                                                  |
| Operating Humidity       | 10% - 90%                                                                                                                                                               |
| Operating Temperature    | -10°C ~ 45°C (14°F ~ 113°F)                                                                                                                                             |
| Dimensions (W*H*D)       | 91.93 * 202.93 * 21.5 (mm)                                                                                                                                              |
| Supported Softwares      | ZKBioAccess                                                                                                                                                             |