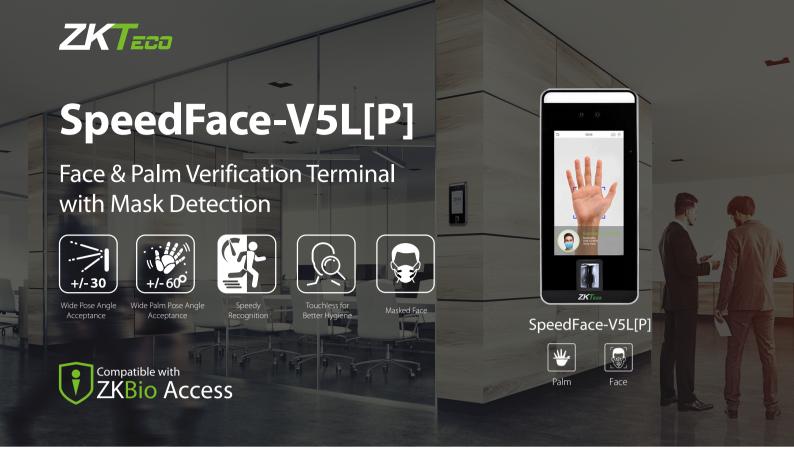

SpeedFace-V5L [P] is a fully upgraded version of the SpeedFace-V5L Visible Light Facial Recognition Terminal, using intelligent engineering facial recognition algorithms and the latest computer vision technology. It supports both facial and palm verification with large capacity and speedy recognition, as well as improves security performance in all aspects.

SpeedFace-V5L [P] adopts touchless recognition technology and masked individual identification which eliminates hygiene concerns effectively. It is also equipped with ultimate antispoofing algorithm for facial recognition against almost all types of fake photos and videos attack. Importantly, the 3-in-1 palm recognition (Palm Shape, Palm Print and Palm Vein) is performed in 0.35 sec per hand; the palm data acquired will be compared with a maximum of 3,000 palm templates.

The terminal with mask detection help reduce the spread of germs and help prevent infections straightly at each access point of any premises and public areas such as hospitals, factories, schools, commercial buildings, stations during the recent global public health issue with its masked individual identification funtion during facial and palm verification.

#### **Features**

- Visible Light Facial Recognition
- Better hygiene with touchless biometric authentication and masked individual identification
- Anti-spoofing algorithm against print attack (laser, color and B/W photos), videos attack and 3D mask attack
- Available card modules:12.5 KHz EM card / 13.56MHz IC card
- Supplement light with adjustable brightness
- Multiple Verification Methods: Face / Palm / Fingerprint / Card / Password
- Mask detection; facial verification available with masks
- \* Facial verification for masked individuals will increase FAR. Palm verification for masked individuals is recommended.